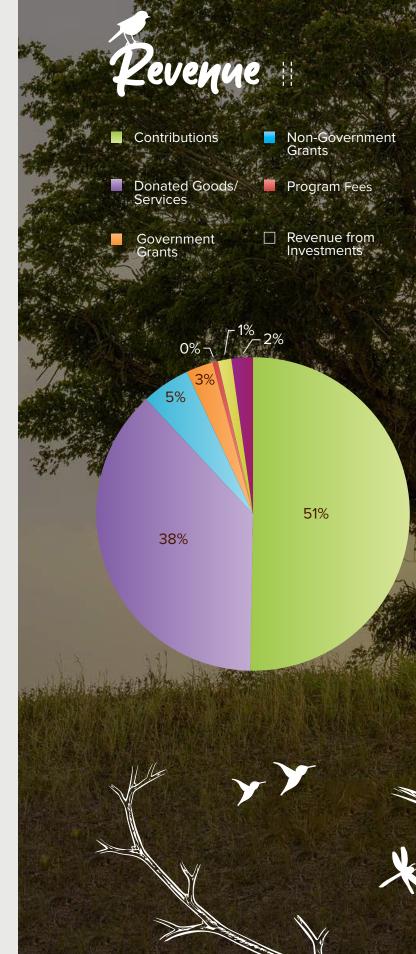

| THORNTON ARPA RECOVERY FUND                          | 0.464% |



Our Funders

\$2,029.82 1 467.47

\$448,850.55

- \$65,535.55

\$26.403.3

\$2,466,363.45



Salaries & Benefits

Program Expenses



Contracted Services

Operation Expenses

Travel & Meeting Expenses

Other Expense

ndirect Expens



#### ECPAC WOULD LIKE TO THANK THOSE WHO FINANCIALLY SUPPORT US THROUGH FUNDING OR OTHER DONATIONS.

#### Individuals

- » Abby English Waldbaum
- » Alice De Bruin
- » Amanda Benson
- » Angela Wilson
- » Ann Tinnin
- » Annette Ramirez
- » Ashlee Goetz» Beryl Durazno
- » Bill Thompson
- » Carrie Morris
- » Chris & Nicole Russell
- » Chris Boyd
- » Claudia Casillas
- » Cynthia Cargill
- » Damian Rosenberg
- » Dani Duncan
- » Daniela Rossi
- » Danielle Brito
- » Don & Marge Brisson
- » Drew Oconnor
- » Duane & Linda Jansen
- » Elisabeth Olson
- » Ellen Duran
-